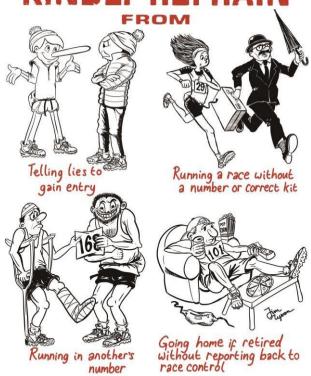

## **Support your sport – Join the Fell Runners Association!**

- 3 x Fellrunner magazines a year, plus Handbook and Race Calendar
- Priority entry to English Championship races and other FRA races
- Navigation and First Aid courses at subsidised rates

The FRA organises the English Fell Championships and the Annual Dinner and Awards

## PLEASE TAKE NOTE OF THE FOLLOWING:

## KINDLY REFRAIN



THANK YOU!

## How to join the FRA?

Go to the FRA website at <u>fellrunner.org.uk</u> and follow the links We look forward to welcoming you to the FRA!

| FRA NON-MEMBERS SENIOR RACE ENTRY FORM 2024                                                      |                  |           |                        |          |                                 |           | Race No.              |           |          |          |      |  |
|--------------------------------------------------------------------------------------------------|------------------|-----------|------------------------|----------|---------------------------------|-----------|-----------------------|-----------|----------|----------|------|--|
| Race: