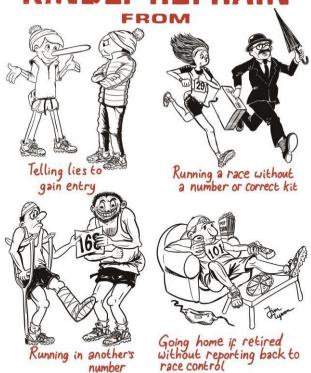

race position in race pre-entry and results lists, and to the sharing of all the above details with trusted partner organisations (e.g. UK Athletics) for disciplinary purposes or otherwise where necessary in the interests of the sport.

| Signed: | Date        |
|---------|-------------|
|         | <del></del> |

Competitor or, if under 18, Parent/Legal Guardian or refer to Parental Consent Form

## **Support your sport – Join the Fell Runners Association!**

- 3 x Fellrunner magazines a year, plus Handbook and Race Calendar
- Priority entry to English Championship races and other FRA races
- Navigation and First Aid courses at subsidised rates

The FRA organises the English Fell Championships and the Annual Dinner and Awards

## PLEASE TAKE NOTE OF THE FOLLOWING:

# **KINDLY REFRAIN**



# THANK YOU!

## How to join the FRA?

Go to the FRA website at <u>fellrunner.org.uk</u> and follow the links We look forward to welcoming you to the FRA!

| FRA NON-MEMBERS SENIOR RACE ENTRY FORM 2024  Race:Minimum age to enter: Full Name: