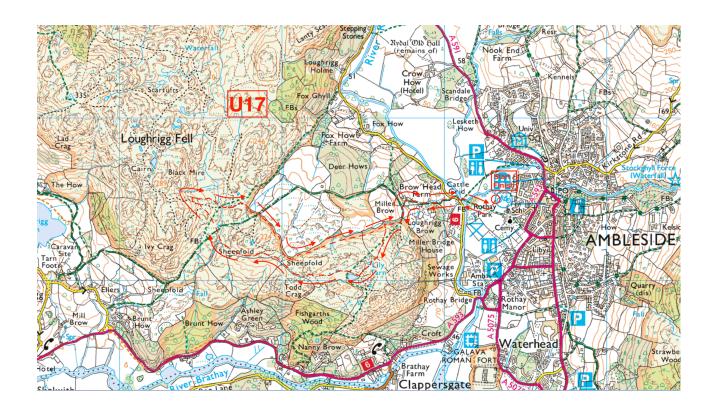

### **Routes**

All routes are flagged and marshalled. No race will start before the scheduled time.

U17 - 4.80km, 250m ascent (Red Flags) START 10.30am

U20 - 5.72km 296m ascent (Yellow Flags) START 11.15am