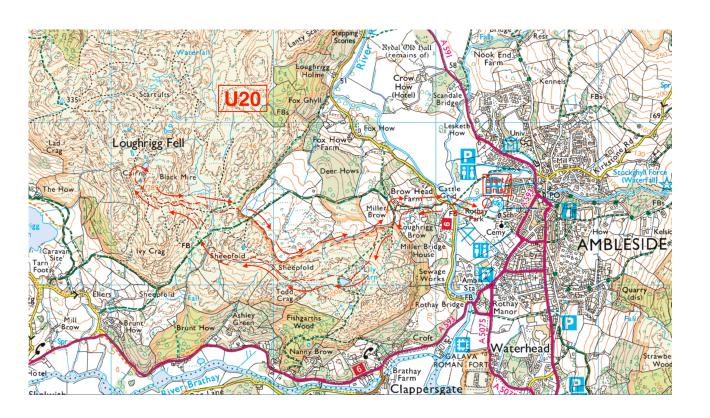

### **Routes**

All routes are flagged and marshalled. No race will start before the scheduled time.

U17 - 4.80km, 250m ascent (Red Flags) START 10.30am

U20 - 5.72km 296m ascent (Yellow Flags) START 11.15am