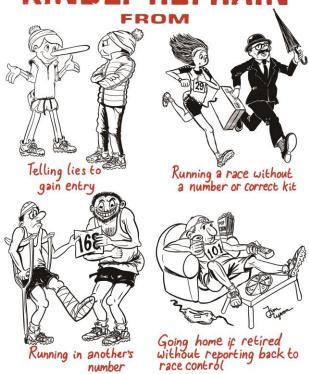

#### **Support your sport – Join the Fell Runners Association!**

- 3 x Fellrunner magazines a year, plus Handbook and Race Calendar
- Priority entry to English Championship races and other FRA races
- Navigation and First Aid courses at subsidised rates

The FRA organises the English Fell Championships and the Annual Dinner and Awards

### PLEASE TAKE NOTE OF THE FOLLOWING:

# KINDLY REFRAIN



## THANK YOU!

## How to join the FRA?

Go to the FRA website at <u>fellrunner.org.uk</u> and follow the links We look forward to welcoming you to the FRA!

| FRA NON-MEMBERS                    |  |  |  |  |
|------------------------------------|--|--|--|--|
| <b>SENIOR RACE ENTRY FORM 2022</b> |  |  |  |  |

| Race No. |  |  |
|----------|--|--|
|          |  |  |

| Race:                                                                                            |          |          |      |     | Minimum age to enter: |       |          |       |      |     |    |
|--------------------------------------------------------------------------------------------------|----------|----------|------|-----|-----------------------|-------|----------|-------|------|-----|----|
| Full Name